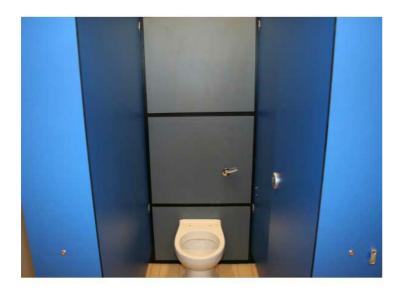

## Solid grade laminate cistern panelling

## **Details**

Continental manufacture bespoke cistern panelling to suit your changing rooms.

- Designed to complement our WC cubicles
- Uses the same 13mm solid grade laminate panelling as the cubicles
- Mounted onto a bespoke softwood timber frame using hidden fixings
- Panels are removable to permit access to the cistern
- We manufacture all items on a bespoke basis to suit your installation and dimension requirements
- All materials and fittings have been chosen for their strength and resistance to water and humidity
- Our designers will be delighted to help advise on the most attractive and cost effective layouts
- Installation and after sales service is carried out by our own teams of experienced technicians
- We work closely with your chosen plumbing contractor to ensure we can assist in providing the appropriate elements of the panelling at a first fix and then we complete the installation at a second fix once the sanitaryware is in place