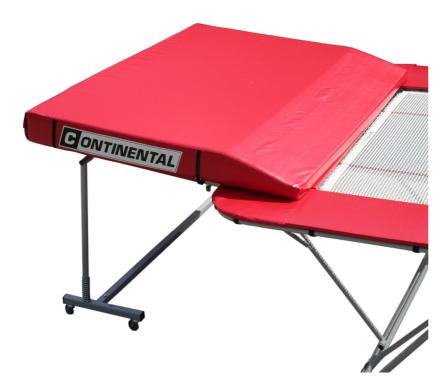

## End deck spotting platforms with wedge mats

End deck spotting platforms with wedge mats

## **Details**

Known as "End decks" or "Spotting platforms" these folding wheelaway safety platforms attach to the trampoline frame. Compression springs are fitted on the uprights to allow additional flex on landing.

Spotting platforms come complete with PVC covered wedge shaped foam mats which sit on the frame. Standard size fits all models of trampoline.

Spotting platforms are strongly recommended for use in all schools whenever trampolining is taking place.

Available in two sizes:

- **Standard** size to suit school, club or competition size trampolines. The mats on standard size platforms are 2.44m x 1.83m x 200mm
- FIG **Competition** size available and recommended (but not essential) for 101 size competition trampolines. The mats on competition size platforms are 3.02m x 2.02m x 200mm