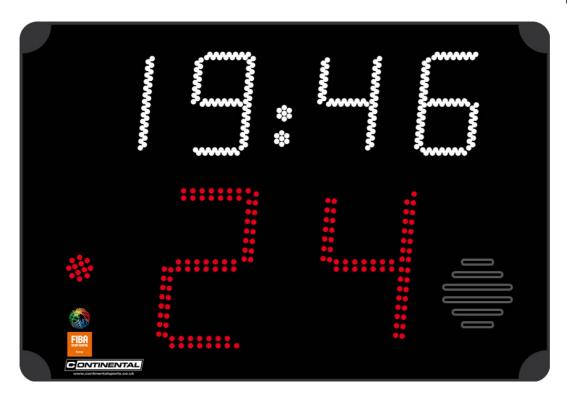

## **Details**

Larger Super Pro model shot clocks for integrated operation with a Continental scoreboard. These are radio frequency controlled clocks and are operated by the same control panel that controls the scoreboard.

These clocks must be mounted on the basketball goals on a bracket behind the backboard. For backboard mounting the additional support brackets must be purchased.

Each clock has an integrated horn and a main match time repeater clock.

13amp supply must be provided in the location of each clock.

Dimensions: 840 x 570 x 90mmDigit height: 25 and 16cm