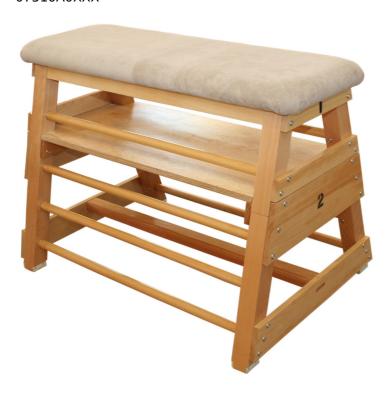

## **Timber bar box**

07510A0XXX

## **Details**

Traditional timber bar boxes manufactured in the UK by Continental Sports Ltd

These versatile, easily moved pieces of equipment have padded tops upholstered in suedette.

They are available in two sizes:

- 0.9m (3') high 2 section box
- 1.1m (3'6") high 3 section box

The two section box has the option of a lacquered timber platform on the bottom section and the three section box always has a platform on the middle section.