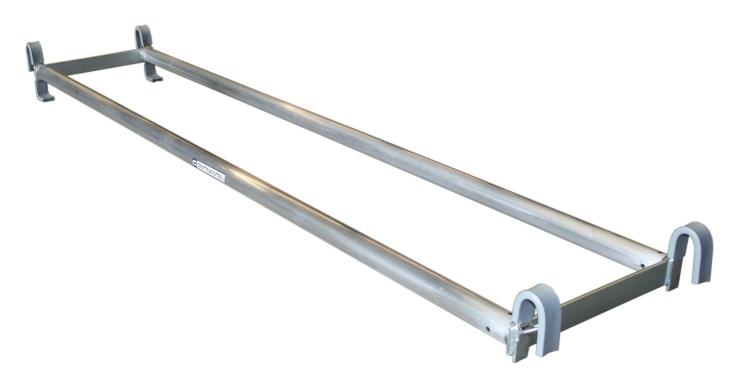

## **Details**

Double poles are useful for linking on both fixed and portable equipment.

These parallel poles are versatile, lightweight and strong and have double hook protectors with safety locks at both ends.

Available in two lengths:

- 2.1m (7') available in a steel or aluminium construction
- 3.0m (10') in aluminium only

Which size do I require? - For linking between pieces of portable equipment such as nesting tables and trestles, any length is suitable. For linking between wall fixed ladders and climbing frames or between wings of climbing frames it is important that you select the correct size:

- 2.1m (7') poles are required for linking from a steel 3-gate Foldaway climbing frame and a wall fixed ladder
- 3.0m (10') poles are required for linking between pairs of wall hinged climbing frames

| SKU        | Options    | Available Colours |
|------------|------------|-------------------|
| 09397A02AA | 2.1m (7')  | N/A               |
| 09397A01AA | 2.1m (7')  | N/A               |
| 09397B01AA | 3.0m (10') | N/A               |