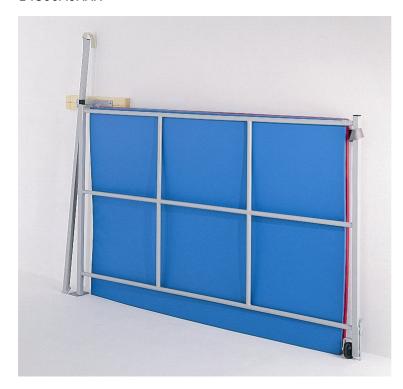

## **Details**

As a climbing frame the Mat Gate provides a secure structure for developing linking and bridging activities.

As a storage system, the Mat Gate provides wall storage for up to 12 mats.

Manufactured in two sizes:

- 1.2m wide x 0.9m high (4' wide x 3' high)
- 1.8m wide x 1.2m high (6' wide x 4' high)

The price includes installation but is subject to a modest "Area Charge" which is applied at the checkout and depends on your location.