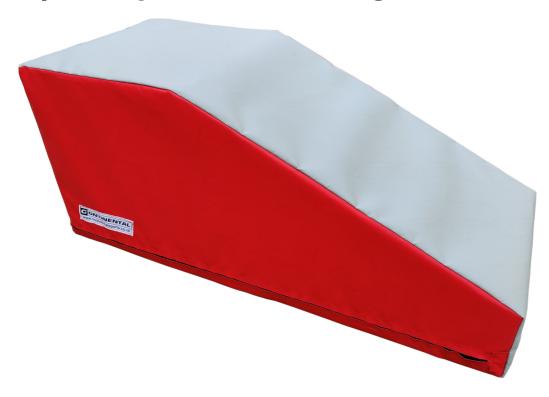

## **Details**

Designed for gymnastics training, stretching, balance and fun games, the GymShape Broken Wedge is made from high density 28kg/m3 polyurethane foam covered in a high density, fire-retardant PVC in grey and red.

Incorporating a zipped removable cover for easy maintenance / cleaning / replacement.

- Dimensions: 1,050mm x 450mm x 450mm
- Weight: 8kg

This GymShape is part of a range of different shapes designed for different situations in your gymnastics training facility.