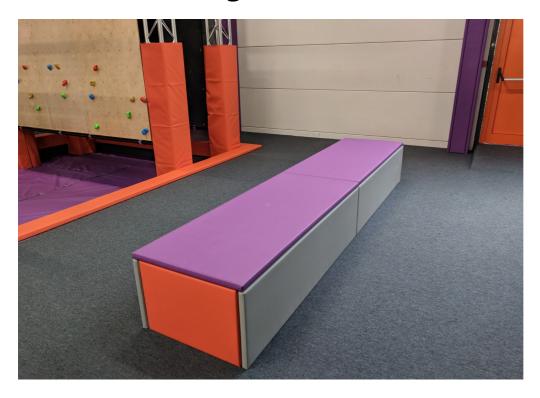

## **Padded seating**

## **Details**

We manufacture our padded seating units to suit your space and requirements.

A robust timber framework is encased in plywood onto which removable padded panels are held in place using VELCRO  $^{\circledR}$ 

The padded panels are removable for easy cleaning or replacement

Panels are available in 22 colours of PVC and sides, ends and top can be any combination of the same or different colours.

As well as standard rectangular units we can manufacture bespoke units such as tiered seating and corner seating (see images above) to suit your facility and requirements.