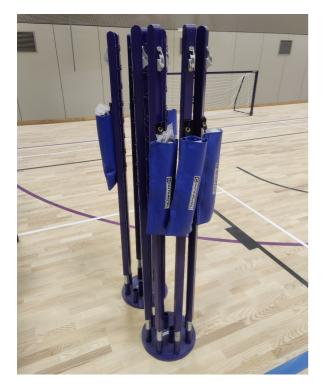

## Details

This innovative storage base enables up to five pairs of socketed badminton posts to be stored easily in a compact area of your store. It helps protect the posts from damage at the same time as keeping your store tidy.

The base is heavy steel for stability with a cushioned latex underside both to protect your storeroom floor and with anti-slip characteristics.

The sockets on the base enable posts to be stored vertically ensuring storage space is minimised and to remove the health and safety risk of having posts scattered on the storeroom floor.