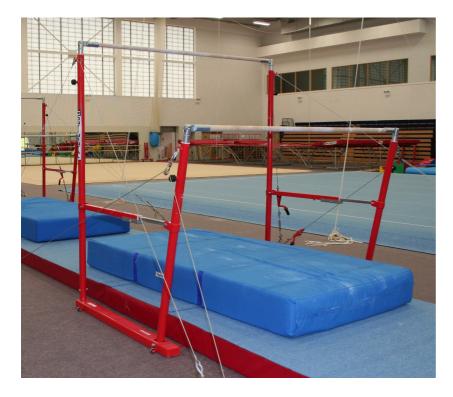

## **Details**

FIG approved deluxe asymmetric / uneven bars.

As used at the highest level of gymnastics competitions in the UK including British Championships, European Championships and Commonwealth Games.

Complete with two wood laminated fibreglass core round rails.

The high bar can be used individually without alteration to cables

Supplied complete with a set of cables and chains which require four floor anchors available at additional cost.

We offer two cable systems:

- Standard
- Short cable system for installations where space is limited so that the anchors must be located closer together

## Features include:

- 22 nylon bushes and washers to reduce noise
- heavy guage tubing to reduce flex
- · integrated plunger and tightening mechanism on uprights
- rapid height adjustment mechanism
- · fast cable tensioning mechanism