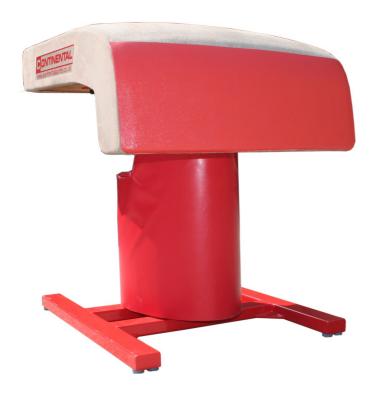

## **Details**

FIG Approved vaulting table with monopod leg

## Featuring:

- integral height adjustment system using a hydraulic gas strut and ball-race mechanism to enable easy height adjustment
- adjustable in 5m increments between 110cm to 135cm.
- genuine hide upholstery

Please note that the vaulting table is only FIG approved if used in conjunction with the optional padding for the monopod leg which is not included in the price of the table.

The vaulting table is supplied with a chain and turnbuckle for anchoring and requires one floor anchor which is available at additional cost.