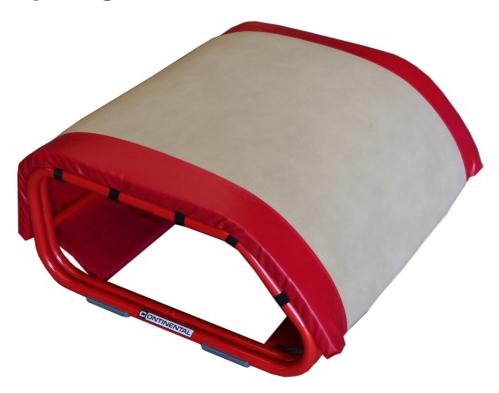

## **Details**

Sprung Vault Trainer.

Designed in conjunction with British Gymnastics at Lilleshall National Sports Centre, this vault trainer is an exciting development for vault coaching and practice.

Manufactured from a double width epoxy powder coated frame, with a high density chipfoam padded top upholstered in suedette and red pvc.