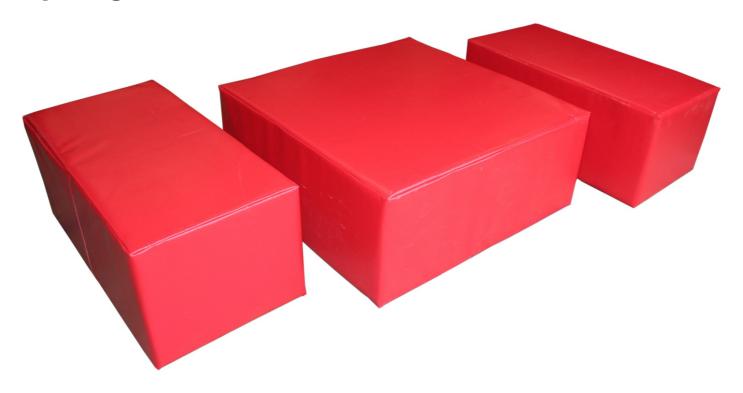

## Sprung vault trainer foam block set

## **Details**

A set of three multi-purpose coaching blocks designed for use with the Continental Sprung Vault Trainer to achieve different heights for vault practice.

Complete with nylon straps to attach the trainer to the blocks.

The coaching blocks are designed as a set of three to enable the sprung vault trainer to be used at two different heights, and also to allow the blocks to be used as coaching blocks with other apparatus.

The larger block is a standard dimension for all aspects of coaching and the two smaller blocks allow coaching close to the gymnast on uneven bars or high bar without impeding the swing of the gymnast.