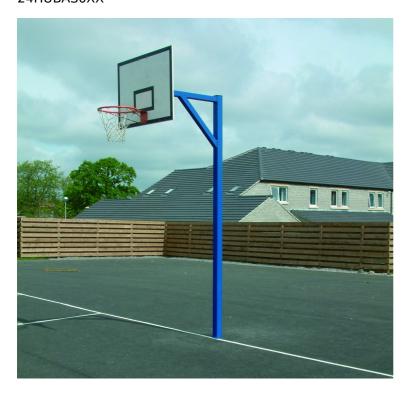

## Heavy duty socketed basketball goals

## 24HUBAS0XX

## **Details**

Heavy duty basketball goals designed specifically for playground and parks use. These robust goals are designed to be left in situ all year round.

- Regulation 3.05m high 100mm sq. x 4mm thick heavy duty steel uprights polyester powder coated blue
- Regulation ring is bolted directly through to steel arm for added strength
- Ring is polyester powder coated orange
- 120cm projection
- 914mm deep sockets with a 103mm square internal measurement
- Complete with 4.5mm nylon basketball nets

Available with a choice of backboards:

- Matchplay (1.8m x 1.05m) timber
- Practice (1.2m x 0.9m) timber
- Practice (1.2m x 0.9m) steel
- Practice (1.2m x 0.9m) fibreglass