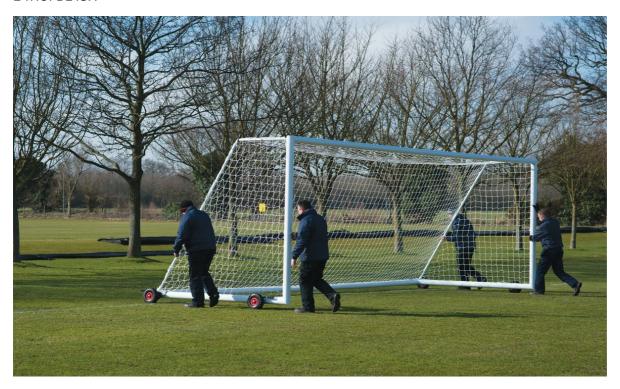

## **Details**

3G Portagoals - suitable for all surfaces.

Hi-Raise wheels lift the goal up to 100mm above the surface allowing for manoeuvrability on both grass and synthetic surfaces.

Fully welded corner joints provide superior strength and added safety.

The latest addition to our range of self weighted portagoals.

Avaiable in two sizes:

Senior: 7.32m x 2.44mJunior: 6.44m x 2.13m

## Specification:

- Uprights, Crossbars, Sidebars & Backbars made from 102mm x 112mm reinforced aluminium.
- Full length net supports made from 31.8mm diameter galvanised steel.
- Zinc plated internal corner joints.
- Puncture proof cellular rubber tyres.
- Polyester powder coated white.
- · Aluminium profile Backbar with integral weight insert and ballast.