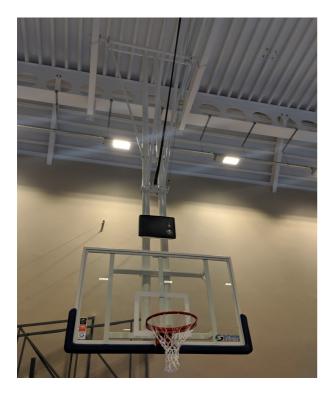

## **Details**

Continental Sports is pleased to offer the Schelde DualTube ceiling retractable basketball goal for facilities that require a goal certified to FIBA Level 2. This is the highest level of certification possible for a wall or ceiling fixed basketball goal (Level 1 is reserved for portable backstop units only).

## The goal features:

- Tempered glass backboards
- FIBA approved dunk rings
- Backboard padding
- Electric operation from a wall fixed control panel
- · Load arrestor freefall safety device

The goal is also available with various options: