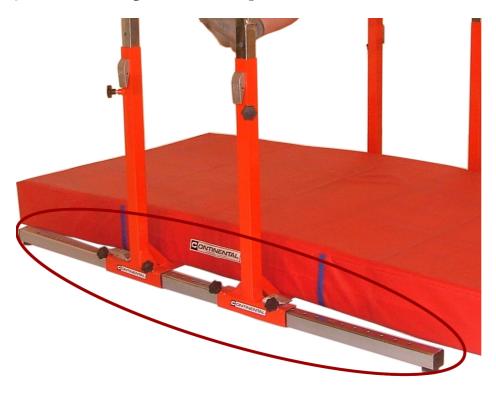

## Junior Gym Component - Base rail

## **Details**

These base rails form the solid base of each of the Junior Gym elements. They are galvanised and perforated to allow adjustment of the space between uprights.

The underside has removable adjustable rubber feet to provide a solid base to absorb minor floor undulations.