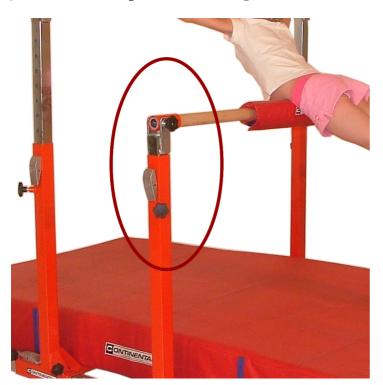

## Junior Gym Component - SHORT inner upright

## Details

These inner uprights slide inside the outer frames to allow height adjustment on the lower bar level for asymmetric bars, parallel bars or rebounder bungees. The price is for each upright and two uprights are needed for each rail or bungee.