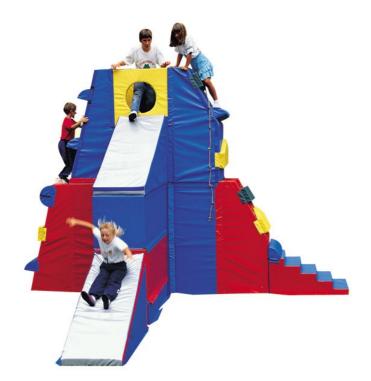

## Super Gym Kid

## Details

The Super Gym Kid Climber comprises 17 modules all linked with velcro to create the climbing advernture area:

- 1 small round 60cm x 60cm x 75cm
- 1 cage 75cm x 60cm x 60cm
- 2 sets of 5 climbing holds
- 2 slides 150cm x 90cm x 60cm
- 2 red broken block inclines 150cm x 60cm x 60cm
- 2 blue incline blocks 150cm x 60cm x 60cm
- 1 staircase 100cm x 60cm x 50cm
- 1 large round 60cm x 60cm x 150cm
- 4 blue square blocks 150cm x 60cm x 60cm
- 1 half square block