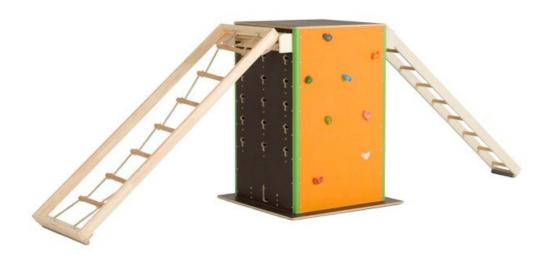

## **Details**

The Adventure Sets include Cubes and Walls, but also feature more varied linking and bridging equipment for additional Freestyle Gymnastics / Parkour activities

- The Adventure Set 4 comprises:
- 1 x Small Cube
- 1 x Preparation of one side of a small cube as a climbing wall
- 2 x Multi-Adapters to attach accessories
- 1 x Rope ladder
- 1 x Ladder