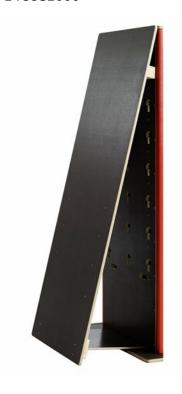

## **Details**

The sloping board can be used to make climbing of the Cube and the practice of flips, tricks and full twists.

- for easier climbing of the Cube
- for flips, tricks or total twists
- special lamination for a better grip
- safety and stability due to a retractable underfloor plate, T-suspensions and strutted inner surface
- Material: weatherproofed multiplex birch plywood

The sloping board is available in two sizes to suit the size of Cube you intend to use it with:

- Small 1.7m x 1m
- Large 2.1m x 1m

| SKU         | Options | Available Colours |
|-------------|---------|-------------------|
| 24CUS2006-1 | Small   | N/A               |
| 24CUS2007   | Large   | N/A               |