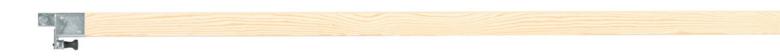

## Details

To encourage balance and coordination skills, these beams are hooked in the Cubes and Walls with the help of a newly developed closure system and are designed to link between walls, cubes, stumps, wall bar mountings etc.

- improvement of balance and coordination skills
- material: glue-laminated solid wood
  installation with the help of welded suspensions and locking by a spring bolt system
  rubbing protection through rubber coatings