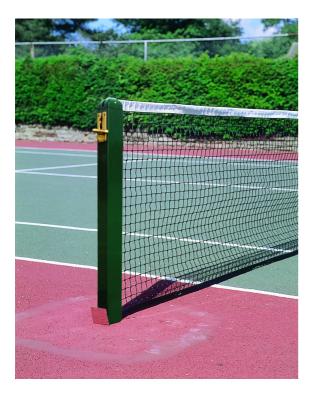

## 80mm Square Tennis Posts - Aluminium -Socketed

## Details

Aluminium 80mm Square Tennis Posts, polyester powder coated green and manufactured from 80mm x 3mm reinforced aluminium

Featuring:

- Heavy duty brass winder and brass pulley wheel
- Stainless steel net retaining rod
- 312mm deep galvanised steel sockets with a 82mm square internal face
- Sockets have a welded pin, allowing uprights to sit 160mm from the base
- Sockets are complete with flush fitting hinged lids

## Supplied complete with:

- 3.5mm Tournament standard heavy braided polyethylene net
- Centre band adjuster
- Swivel hook
- · Centre band galvanised socket