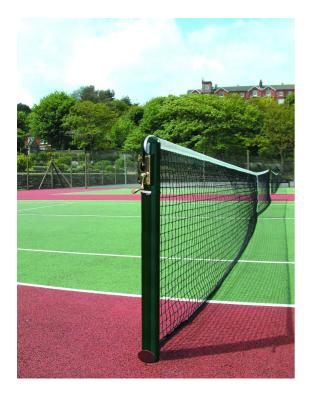

## 76mm Round Tennis Posts - Steel - Socketed

## Details

76mm Round Steel Tennis Posts, manufactured from 76mm x 3.2mm steel, polyester powder coated green

Features:

- Heavy duty brass winder and aluminium pulley wheel
- 4 steel net retaining hooks per post
- 322mm deep sockets with 79mm inside diameter and fitted with stabilising base plates
- Sockets are complete with flush fitting hinged lids
- Sockets have a punched hole, allowing uprights to sit 170mm from the base

Supplied complete with:

- 2.7mm heavy braided polyethylene net
- Centre band adjuster
- Swivel hook
- Centre band galvanised socket

The sockets and centre band adjuster must be set into concrete under the surface of the court