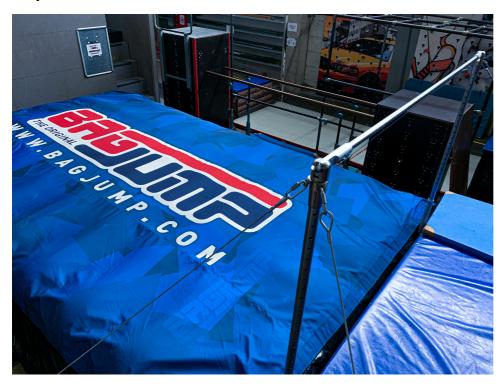

## **Details**

The BAGJUMP Air-Pit is ideal for gymnastics clubs that don't have below-ground pits but want to train moves that require the large, soft landing of a dismount pit.

Easily set up by one person in minutes, the Air-Pit can be taken out of storage for temporary use with apparatus that normally has a dismount to landing mats to enable higher tariff skills to be taught and developed.

Available in three standard sizes:

- SMALL 5m x 3m x 1m
- MEDIUM 6m x 4m x 1m
- LARGE 6.5m x 4.5m x 1m

All Air-pits are complete with:

- A SoftTouch TopSheet with BAGJUMP branding which attaches using Velcro to the Air-Pit. This incredibly durable fabric provides a warm to the touch soft material for landing you don't land on cold PVC!
- An AirBlower with a UK plug, the AirBlower is connected to the Air-Pit for inflation and remains attached and constantly blowing when in use. The AirBlower is variable output to enable the pressure of the Air-Pit to be varied to suit different usage situations