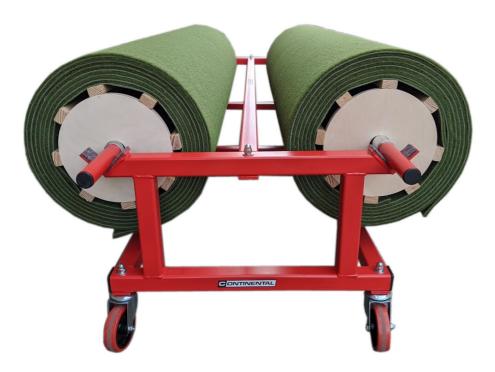

## **Cricket mat transporter**

## **Details**

This storage and transporter unit for cricket matting accomodates two lengths of cricket matting.

## Features:

- Four heavy duty non-slip swivel castors
- Aluminium poles with handles to accomodate two cricket mats
- Accomodates 2m wide mats
- Can be used with or without timber storage creels

The transporter unit can be used to transport and store two cricket mats.

The transporter is supplied with two aluminium storage poles which can be used to store the mats, however we strongly recommend the transporter is used with timber cricket storage creels which are available at additional cost. The benefits of storage creels: