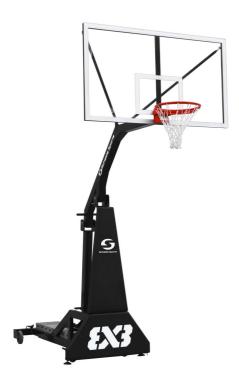

## **3x3 Street Slammer**

## **Details**

The Schelde 3x3 Street Slammer portable basketball goal. Sold individually - price is for ONE unit (not a pair)

## Features:

- Projection: 140 cm
- · Black safety padding at the front
- Acrylic backboard with black coated frame 180x105 cm
- Sprung loaded dunk-ring included
- 2 swivel wheels at the front, 2 fixed wheels at the back
- 2 retractable feet at the front side for stability and rim height adjustment
- Dimensions
  - Storage: approx. 306x180x183 cm
  - Play position approx. 442x180x395 cm
- Weight: 570 kg

Counterbalance weight for the backstop is included. Additional counterbalance weight cart (325 kg) is available as an optional extra to provide additional stability in the event of slam-dunking

The unit can be anchored using a floor anchor supplied and installed at additional cost