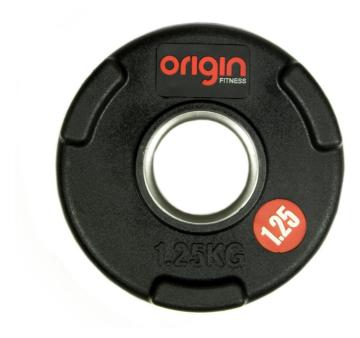

## **Details**

Urethane Olympic weight plates are more durable than their rubber counterparts and still boast the same great features.

The Urethane Olympic Weight Plates have a triple handle design which allows for improved grip and greater handling. This design also allows for a variety of other exercises.

Integrated separators create a gap which allows easy access to grip the plates when putting on, or taking off, the bar.

The black finished steel inner ring means the plates slide onto the weight bar or storage racks with ease, and also protects the outer rubber plate from any damage.

The bold weight indicator insert enables easy and quick identification of the weight in KG.

Available and sold individually (i.e. if you require a pair of plates of a specific weight you should add the quantity 2 to your basket) and also in sets: