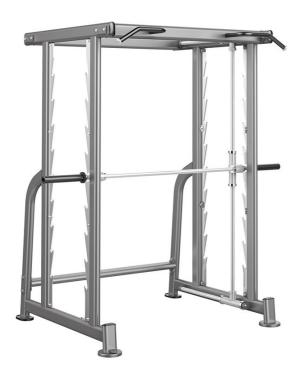

## **Impulse IT7 3D Smith Machine**

## **Details**

The Impulse IT7 3D Smith Machine is a great development of a traditional Smith Machine.

- Multi-planar movement pattern
- Allows forward/backwards movement unlike a traditional fixed Smith Machine
- Offers more freedom of movement and a closer replication of free weights movements
- Still provides the stability and support associated with the runner design of a Smith
- Comes equipped with weight bar and pull up attachments at the front