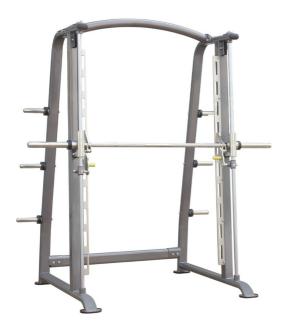

## **Impulse IT7 Smith Machine**

## **Details**

The Impulse IT7 Smith Machine is one of the core pieces within this high performing resistance and strength training range. The IT range has been designed with ease of use and ultimate functionality in mind and has been extensively tested by gyms of all types around the globe.

- User friendly design
- Full commercial grade
- 10 Racking Positions
- 6 Weight Plate Storage Pegs
- Rubber feet to protect equipment and flooring

**PLEASE NOTE:** The Smith Machine does not come with any weight plates or benches which should be purchased separately if required