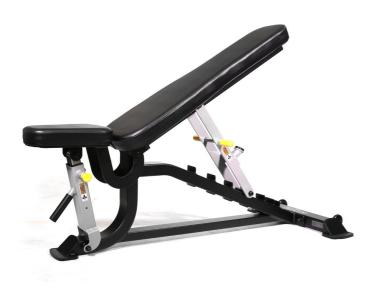

## **Details**

The Multi-Adjustable Bench is ideal for any commercial gym or for home use.

With a range of movement of the backrest from  $-10^{\circ}$  to  $+80^{\circ}$  (in 7 steps) enable incline, flat, and decline workouts allowing users to target specific muscle groups.

The bench comes with black, high-quality upholstery, a silver, matt metallic frame, and the moving parts are identified clearly by a bold red metallic finish (red accent not shown on the above image) with yellow handles.

The seat has 5 levels of adjustment angling upwards giving more support as the backrest inclines.

The bench comes with two transportation wheels and also has a large handle making relocation of the bench easy and safe.