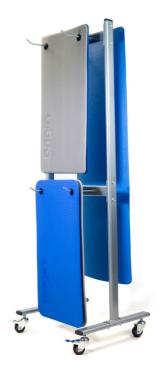

## Details

The Portable Freestanding Mat Hanger is suitable for all mats with eyelets 36cm apart, keeping them safe, dry and tidy when they are not in use.

Attachable hooks provide a customization of up to 4 hooks for various different styles of mats.

Manufactured with 4 wheels and brakes for easy and safe manouverability.

Features:

- Compatible with all mats with eyelets 36cm apart
- Screw on hangers for customization to suit different size mats
- Excellent manoeuvrability due to 4 wheel with brakes.
- Dimensions: 62cm x 70cm x 209cm
- Manufactured from tubular steel