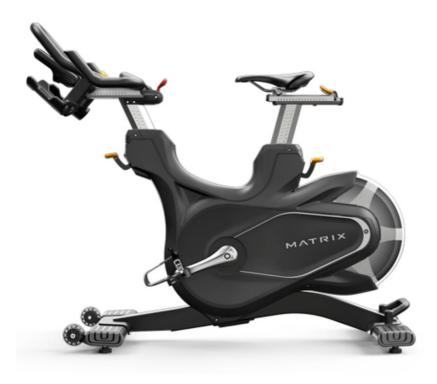

## **Matrix CXM Training Cycle**

## **Details**

Matrix CXM Training Cycle

- Ideal for metric-focused group cycling classes or for use by riders on your cardio floor
- LCD console clearly displays key metrics and offers intuitive operation when switching between watts, heart rate, RPMs or lap mode (compatible with ANT+ and Bluetooth)
- Narrow Q-factor optimizes ergonomics for a real outdoor riding feel
- Low-maintenance, well-protected rear flywheel design includes magnetic resistance for smooth, repeatable adjustments and watt measurement within 10% accuracy
- Contoured lever provides tactile feedback for quick resistance changes
- Intuitive adjustments customize the cycle to each user's body
- Ergonomically sculpted seat relieves pressure on touchpoints
- Multi-position handlebars include water bottle holders
- Quick-release service panel and removable pedal cranks streamline service