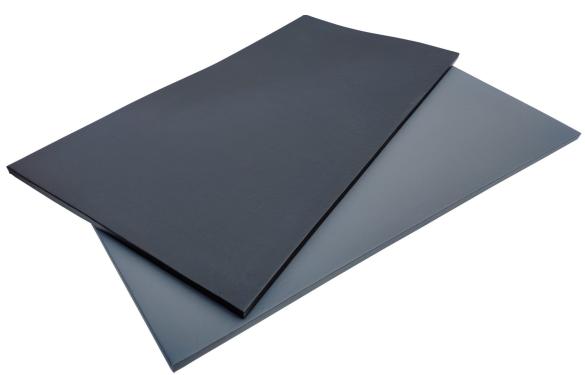

## Details

Continental Sports has developed the ideal mat for fitness suites for stretching and warm up.

The mats are soft yet supportive. They are durable commercial quality mats. Covered in a vinyl fabric with a textured grippy surface the mats remain warm to the touch and absorbent to impact and joints to provide the perfect consistency for stretching.

The mats have a latex anti-slip underside to resist slipping when in use.

The mats are large (2m x 1m) and available in a choice of three thicknesses:

- 2m x 1m x 32mm
- 2m x 1m x 40mm
- 1m x 1m x 50mm

Available in your choice of black or grey, the mats complement all studio / fitness suite / funtional training spaces