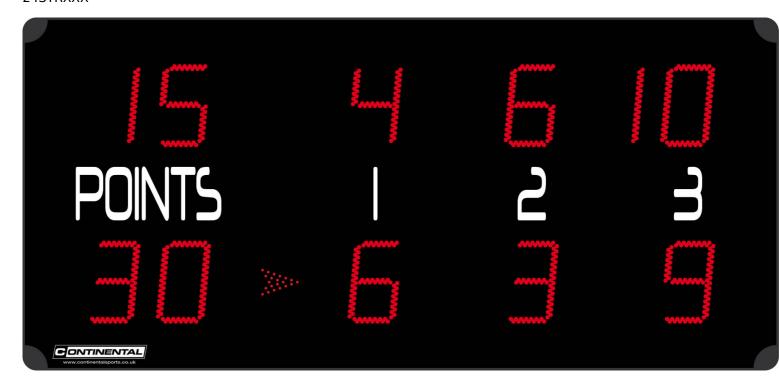

The scoreboards are available in two versions:

- With programmable player names
- · Without player names

The scoreboards display the following information:

- Score: 2 x 2 red LED digits (16 cm): 15-30-40-A
- Set results: 1st & 2nd set: 1 red LED digit (16 cm high digit) per player: from 0 to 7, 3rd set: 2 red LED digits (16 cm high digits) per player
- For the programmable player name versions: Player names: 2 x 10 characters (12 cm high digits). The first player name can be used to display a moving message of up to 1000 characters. The second player name can be used to display a fixed message of up to 10 characters
- Service side: 2 red LED arrows
- Adjustable luminosity 9 luminosity levels
- · Readability: 60m