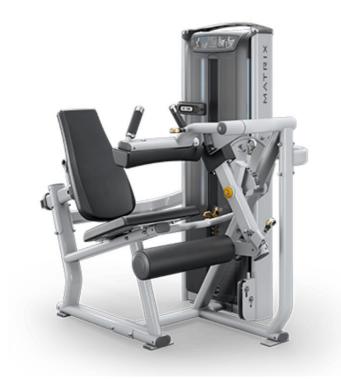

## **VERSA - Seated Leg Curl**

This Seated Leg Curl machine features:

- Adjustable thigh pad provides stabilization during exercise
- Back pad ratchets forward for easy adjustment from the seated position
- Tibia pad and range of motion adjustments are easily accessible from a seated position
- Angled seat and unique pivot location for full hamstring contraction
- Weight stack: 91kg (200lb)
- Incremental weight: 2.3kg (5lb)