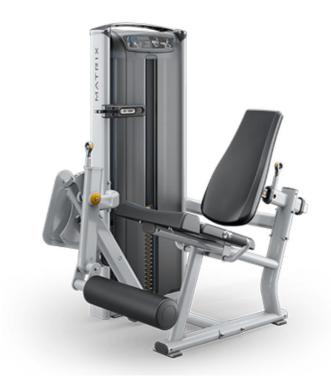

## This Leg Extension machine features:

- Angled seat and back pad encourages full quadriceps contraction for user movement
- Self-adjusting tibia pad for greater ease of use
- Pivot location clearly marked to encourage correct alignment
- Back pad ratchets forward for easy adjustment from the seated position
- Weight stack: 104kg (230lb)
- Incremental weight: 2.3kg (5lb)