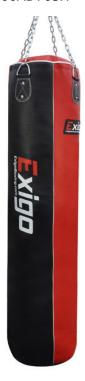

## **Straight Punchbags - Leather**

2400AD703X

## **Details**

These Leather Straight Punch Bags are ideal for both home and commercial use.

Constructed from the finest quality cow hide leather for improved durability.

The bags are supplied complete with a heavy duty swivel chain.

## Features:

- Ideal for both home and commercial use
- Machine filled in the UK for improved shock absorption
- Constructed from the finest quality leather (genuine cow hide)
- Comes complete with swivel chain