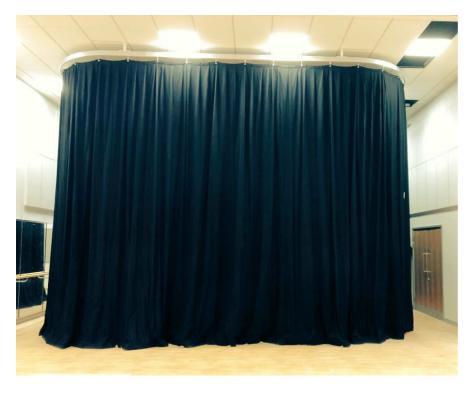

For full colour ranges and details on these fabrics please refer to our fabric colour range

The images above show a full height Black Wool Serge curtain stored on a wall that can be pulled out around a series of curves to create a rectangular full enclosure.