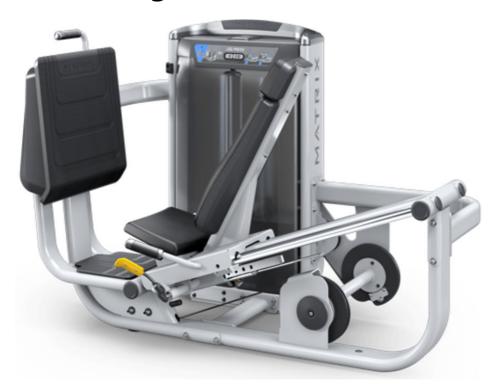

## **Ultra - Leg Press**

## Features of the Leg Press machine:

- Angled and adjustable seat carriage enhances comfort
- Ergonomic adjustment handle and gas shock enable simple changes in start position
- Oversized foot platform increases movement variety including calf exercises
- Integrated assistance handle enables easy exit and entry
- Guide rod and bearing-designed carriage improves long-term durability and smooth performance