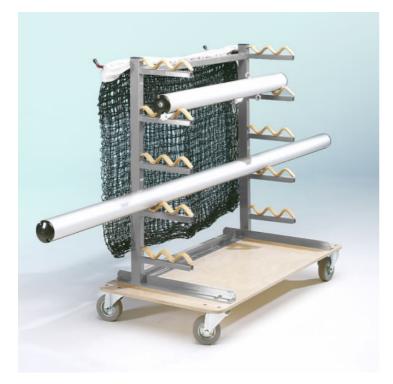

## Details

This mobile storage / transport trolley is designed to store and transport long gamespost poles without bases, such as socketed volleyball, netball and korfball posts.

- fitted with 4 heavy-duty swinging castors
- holds up to 10 volleyball / netball / korfball / tennis poles
- extra storage space is available on the to sturdy base plate

Features

- Stable and impact-resistant painted metal frame
- Sturdy colourless varnished wooden base for small equipment
- Freely running wheels with bearings
- Covered storage brackets prevent damage
- Handy hooks for storage of nets