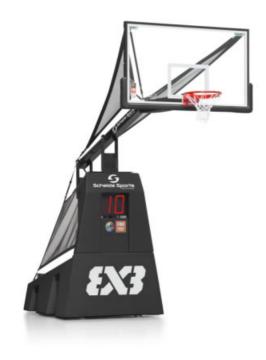

## **SAM 3x3**

## **Details**

The Schelde SAM 3x3 is the Official FIBA 3x3 World Tour basketball backstop.

This portable competition basketball backstop unit is fitted with the SAM system (Spring Assisted Mechanism)

## Features:

- Pro Action 180° dunk ring and anti-whip net
- full set protection padding for front, sides, backboard and neck. Colour: black.
- The unit is completely freestanding thanks to integrated extra counter-weights
- Projection from front of the unit to the backboard is 225cm

Optional: built-in 12-second clock (2203700) and black banners (2203710)

## Highlights

- FIBA approved 3x3 equipment
- Extra thick and strong paddings with urban look
- Can be moved by 1 person and positioned using the APF system
- Framed competition reinforced glass backboard 180 x 105 cm with Pro Action 180° runk ring
- 100% freestanding, no floor anchoring required

FIBA official 3x3 basketball backstop