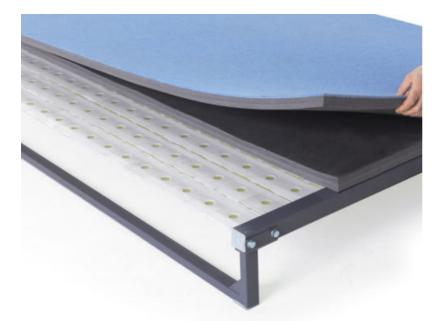

## Details

SPIETH FIG Approved competition fibre rod gymnastics tumble track.

Manufactured from rectangular steel sections each 1.21m x 2.0m

Features:

- Optimum noise reduction
- Plastic floor protectors
- 21 sections (each 121x200 cm) total length 25.4m
- foam layer and needle felt top layer
- includes white velcro marking strip

Highlights

- Covered with multi-layer, overlapping floor exercise mat TRIFLEX with integrated grid material providing additional protection and durability of mat
- Carefully matched materials provide highest elasticity and reduces impact forces
- Fiberglass rods and plastic adapters for better distribution of pressure
- Very rapid reaction