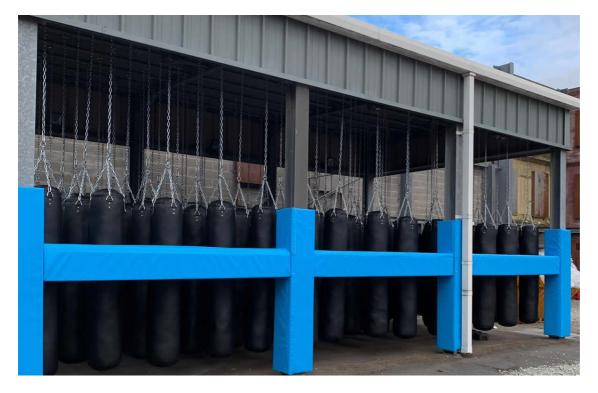

## Details

We have in-house skills in the design, manufacture and installation of matting, wall padding, gymnasium equipment, martial arts equipment and similar equipment.

These skills are often called up on for bespoke solutions for combat training rooms such as:

- Violent man training rooms including floor, wall and column padding
- Crowd simulator training training areas for police using special heavy punchbags and padded walls and columns to provide a simulated crowd environment
- Control & restraint training rooms in police training facilities and prisons to assist with the training of officers in these skills