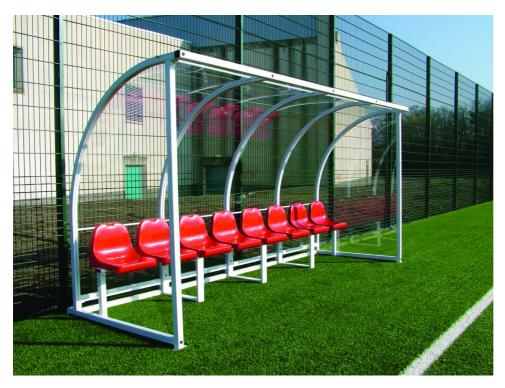

## **Details**

Premier Curved Team Shelters are available in the following sizes:

- 8 person 4m long
- 10 person 5m long
- 12 person 6m long

Shelters must be secured at all times. We offer two versions:

- Freestanding which must be bolted down to a concrete pad, fixed into turf using spira-locks, or fixed back to a secure column or post
- Socketed with extended uprights for securing into sockets set into concrete

The shelters are 2.05 metres high allowing full standing access, with a total external depth of 1.57 metres and an internal depth of 1.3 metres.

- Manufactured from 50 x 50mm bespoke aluminium extrusion
- · Polyester powder coated white
- 4mm thick clear copolyester side and back sheets
- Individual injection moulded polypropylene seats

The seats are avaiable in the following colours:

- Red
- Blue
- Black

**PLEASE NOTE:** This is a supply only item and some basic self-assembly is necessary. Team Shelters must be anchored correctly at all times.