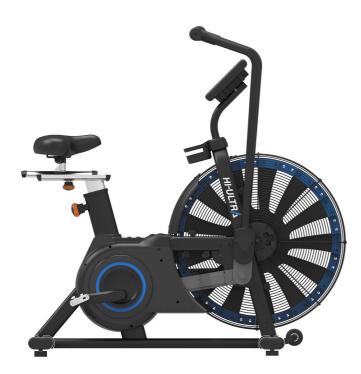

#### Resistance

The resistance is delivered by a fan, which is driven by power and speed pedal long with two handles that move back and forth. Users are able to determine intensity and resistance by effort.

#### Fan

26 ABS blades are molded into a one-piece construction. This makes the ride more stable and quiet, compared to traditional steel blades.

#### Seat Support and Pedals

The seat support and pedals are manufactured from aluminum alloy. This material is less prone to corrosion, helping to provide a long service life.