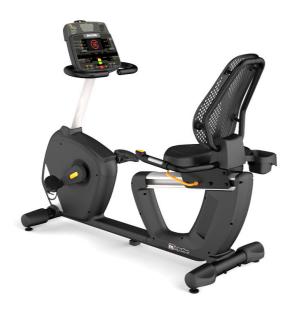

## **Impulse Encore Recumbent Bike**

## **Details**

The Encore range is the perfect, fully featured, commercial quality range of cardiovascular equipment ideal for school environments.

The Impulse Encore recumbent bike features:

- Self-powered recumbent bike
- 7 Preset, 3 Heartrate, 3 goals, 1 userdefined, quickstart, cooldown
- Dot Matrix Monitor with Heart Rate Meter (also comes with wireless HR Monitor (Polar compatible) and contact heart rate on seat side handles
- 20 resistance levels
- · Accessory storage reading rack, bottle holder and mobile phone pocket

Dimensions: 1132 x 628 x 1480mm