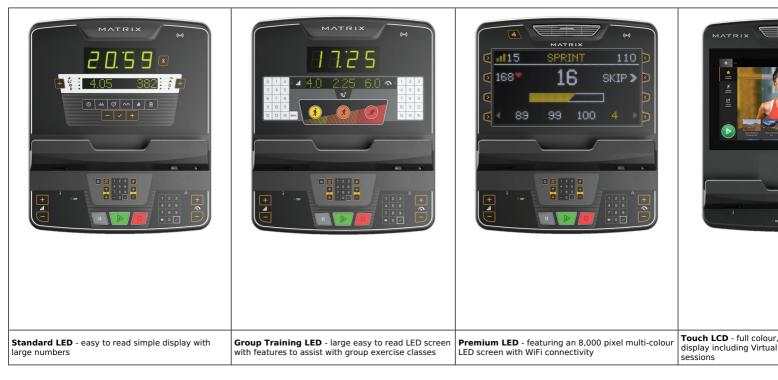

Features:

- 17.5 cm / 6.9" pedal spacing
  182 kg / 400 lbs. max weight capacity
  Self-powered options

The Matrix Performance Upright Cycle is available with a choice of four consoles:

Continental Sports Limited. Hill Top Road, Paddock, Huddersfield, West Yorkshire HD1 4SD. Registered in England & Wales No: 00830200. VAT No: 516 3500 76

| SKU        | Options            | Available Colours |
|------------|--------------------|-------------------|
| MXPERFUCSL | Standard LED       | N/A               |
| MXPERFUCPL | Premium LED        | N/A               |
| MXPERFUCGL | Group Training LED | N/A               |
| MXPERFUCTS | Touch LCD          | N/A               |
|            |                    |                   |