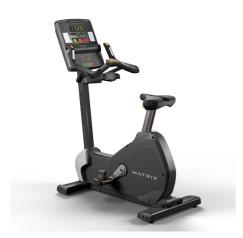

## **Matrix Performance Upright Cycle**

MXPERFUCXX

## Details

When it comes to providing unmatched cardio exercise and durability that lasts, nothing outrides our Performance Upright Cycle.

Race-inspired handlebars with elbow rests and refined ergonomic details create the feel of a real outdoor ride.

The seat adjusts easily with just one hand to fit each new rider, while low step-over height and oversized self-balancing pedals make it easy to have a superior low-impact workout.

The robust components withstand intense environments and heavy use for years, and smart features like top-down leveling, an integrated transport handle and a three-piece crank with forged arms streamline service and maintenance.

Features:

- 17.5 cm / 6.9" pedal spacing
  182 kg / 400 lbs. max weight capacity
  Self-powered options

The Matrix Performance Upright Cycle is available with a choice of four consoles:

Continental Sports Limited. Hill Top Road, Paddock, Huddersfield, West Yorkshire HD1 4SD. Registered in England & Wales No: 00830200. VAT No: 516 3500 76