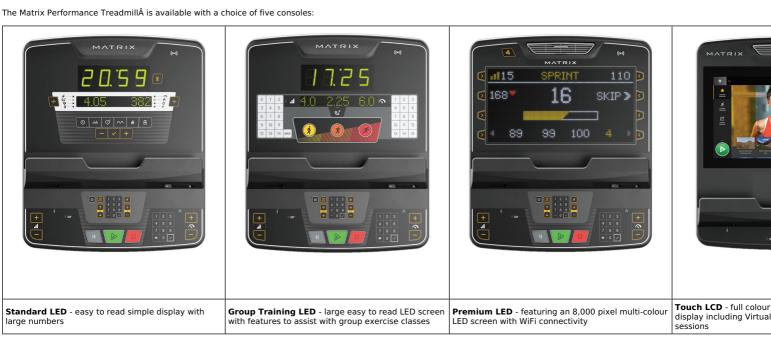

PERFORMANCE

Continental Sports Limited. Hill Top Road, Paddock, Huddersfield, West Yorkshire HD1 4SD. Registered in England & Wales No: 00830200. VAT No: 516 3500 76

| SKU        | Options            | Available Colours |
|------------|--------------------|-------------------|
| MXPERFTRSL | Standard LED       | N/A               |
| MXPERFTRPL | Premium LED        | N/A               |
| MXPERFTRGL | Group Training LED | N/A               |
| MXPERFTRTS | Touch LCD          | N/A               |
| MXPERFTRTX | Touch LCD XL       | N/A               |
|            |                    |                   |