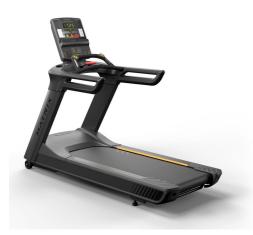

## **Matrix Performance Treadmill**

MXPERFTRXX

## Details

The Matrix Performance Treadmill is nothing short of ideal for long, hard runs, high-intensity interval training and group exercise that pushes members to their limits.

The Dynamic Response Drive Systemâ, ¢ makes every step feel smooth and in sync and the durable, comfort-enhancing components of our Ultimate Deckâ, ¢ stand up to a steady stream of members for years. Sculpted ergonomic features like continuous multi-grip handlebars make every touchpoint more comfortable, and robust design details like cast-aluminum endcaps withstand intense environments and heavy use.

Features:

- 152 x 56 cm / 60" x 22" running surface
- 5.0 hp AC Dynamic Response Drive System
- 18% incline
- 23 km/h / 15 mph top speed
  24 cm / 9.5" step-on height
  182 kg / 400 lbs. max weight capacity