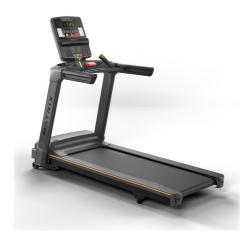

## **Details**

The Matrix Lifestyle Series light-commercial Lifestyle Treadmill gives the people you serve a solid run with a reliable, space-saving design.

The Dynamic Response Drive Systemâ, ¢ makes every step feel smooth and in sync, and the Ultimate Deckâ, ¢ is as comfortable as it is

A smaller frame and a low step-on height makes cardio exercise accessible to virtually anyone, even when space is at a premium.

An easy-to-open motor cover streamlines service and maintenance by helping technicians get in and out more quickly.

- 152 x 56 cm / 60" x 22" running surface
- 4.2 hp AC Dynamic Response Drive System
- 15% incline

- 19 km/h / 12 mph top speed
  17.8 cm / 7" step-on height
  182 kg / 400 lbs. max weight capacity

The Matrix Lifestyle Treadmill is available with a choice of five consoles: