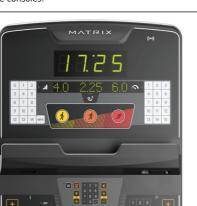

LIFESTYLE

 $\textbf{Standard} \hspace{0.1cm} \textbf{LED} \hspace{0.1cm} \textbf{-} \hspace{0.1cm} \textbf{easy to read simple display with} \\$ large numbers

Group Training LED - large easy to read LED screen with features to assist with group exercise classes