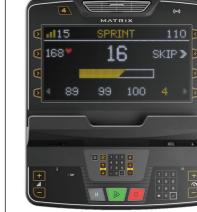

LIFESTYLE

 $\textbf{Standard} \hspace{0.1cm} \textbf{LED} \hspace{0.1cm} \textbf{-} \hspace{0.1cm} \textbf{easy to read simple display with} \\$ large numbers

Group Training LED - large easy to read LED screen with features to assist with group exercise classes

**Premium LED** - featuring an 8,000 pixel multi-colour LED screen with WiFi connectivity

Touch LCD - full colour display including Virtual sessions

| SKU        | Options            | Available Colours |
|------------|--------------------|-------------------|
| MXLIFETRSL | Standard LED       | N/A               |
| MXLIFETRPL | Premium LED        | N/A               |
| MXLIFETRGL | Group Training LED | N/A               |
| MXLIFETRTS | Touch LCD          | N/A               |
| MXLIFETRTX | Touch LCD XL       | N/A               |